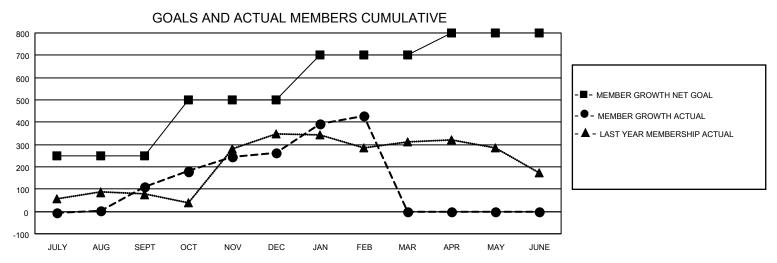

## MONTHLY MEMBERSHIP PROGRESS REPORT

LOCATION INDIA District 318 E Results as of: 2/28/2022

| Clubs                 |               |           |               | Members               |                        |                         |                                                    |
|-----------------------|---------------|-----------|---------------|-----------------------|------------------------|-------------------------|----------------------------------------------------|
| RESULTS FOR 2021-2022 |               |           |               | RESULTS FOR 2021-2022 |                        |                         |                                                    |
| QUARTER               | NEW CLUB GOAL | NEW CLUBS | DROPPED CLUBS | QUARTER MEME          | BER GROWTH NET<br>GOAL | MEMBER GROWTH<br>ACTUAL | DROPPED<br>MEMBERS ACTUAL<br>(including transfers) |
| JULY/AUG/SEPT         | 4             | 5         | 1             | JULY/AUG/SEPT         | 250                    | 223                     | 106                                                |
| OCT/NOV/DEC           | 5             | 5         | 0             | OCT/NOV/DEC           | 250                    | 345                     | 186                                                |
| JAN/FEB/MAR           | 3             | 4         | 0             | JAN/FEB/MAR           | 200                    | 218                     | 50                                                 |
| APR/MAY/JUNE          | 3             | 0         | 0             | APR/MAY/JUNE          | 100                    | 0                       | 0                                                  |