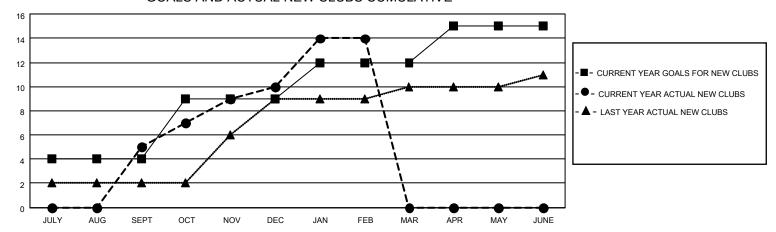

## MONTHLY MEMBERSHIP PROGRESS REPORT

LOCATION INDIA District 318 E Results as of: 2/28/2022

| Clubs                 |               |           |               | Members               |                        |                         |                                                    |
|-----------------------|---------------|-----------|---------------|-----------------------|------------------------|-------------------------|----------------------------------------------------|
| RESULTS FOR 2021-2022 |               |           |               | RESULTS FOR 2021-2022 |                        |                         |                                                    |
| QUARTER               | NEW CLUB GOAL | NEW CLUBS | DROPPED CLUBS | QUARTER MEME          | BER GROWTH NET<br>GOAL | MEMBER GROWTH<br>ACTUAL | DROPPED<br>MEMBERS ACTUAL<br>(including transfers) |
| JULY/AUG/SEPT         | 4             | 5         | 1             | JULY/AUG/SEPT         | 250                    | 223                     | 106                                                |
| OCT/NOV/DEC           | 5             | 5         | 0             | OCT/NOV/DEC           | 250                    | 345                     | 186                                                |
| JAN/FEB/MAR           | 3             | 4         | 0             | JAN/FEB/MAR           | 200                    | 218                     | 50                                                 |
| APR/MAY/JUNE          | 3             | 0         | 0             | APR/MAY/JUNE          | 100                    | 0                       | 0                                                  |